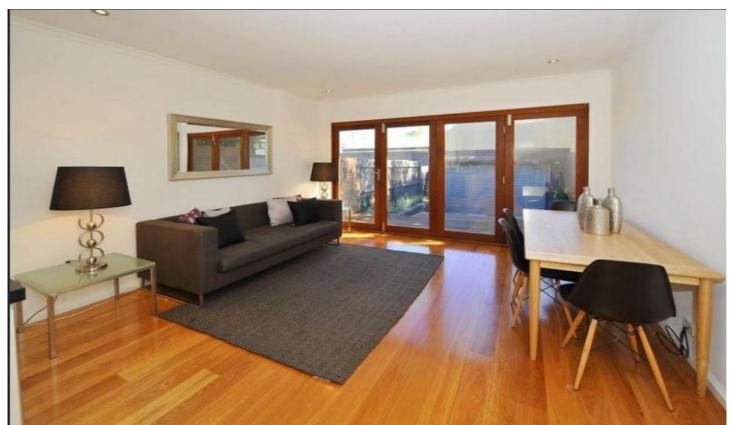

## You Get

- + High ceilings throughout
- + Combination of timber floorboards and carpet
- + Open plan kitchen/living or dining area that flows out onto a deck
- + Granite bench tops and stainless steel appliances
- + Formal lounge and separate formal dining rooms
- + Three bedrooms, two with built-in wardrobes
- + Main bedroom features an enclosed balcony
- + Two modern bathrooms
- + Internal laundry
- + Secure off-street parking space, rear lane access