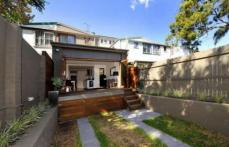

## You Get

- + High ceilings throughout
- + Combination of timber floorboards and carpet
- + Open plan kitchen/living or dining area that flows out onto a deck
- + Granite bench tops and stainless steel appliances
- + Formal lounge and separate formal dining rooms
- + Three bedrooms, two with built-in wardrobes
- + Main bedroom features an enclosed balcony
- + Two modern bathrooms
- + Internal laundry
- + Secure off-street parking space, rear lane access