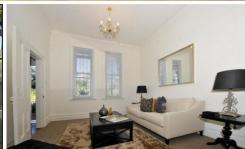

## You Get

- + High ceilings throughout
- + Combination of timber floorboards and carpet
- + Open plan kitchen/living or dining area that flows out onto a deck
- + Granite bench tops and stainless steel appliances
- + Formal lounge and separate formal dining rooms
- + Three bedrooms, two with built-in wardrobes
- + Main bedroom features an enclosed balcony
- + Two modern bathrooms
- + Internal laundry
- + Secure off-street parking space, rear lane access