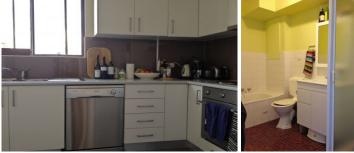

## You get:

- + Built-In wardrobes
- + Security intercom
- + Modern kitchen with dishwasher
- + Generous sized L Shaped living area with balcony
- + Internal laundry with dryer
- + Large bathroom with separate shower and bathtub and plenty of hot water to enjoy from 2 hot water tanks!
  + Undercover car space.