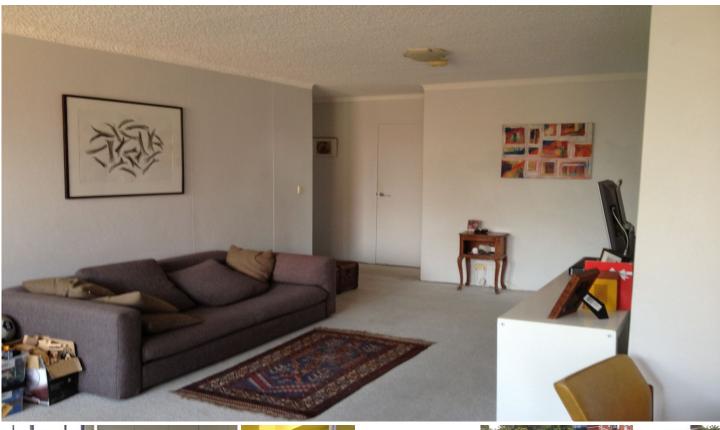

## 7B/14 Bligh Place Randwick NSW

Set among trees and gardens, on offer is a large, renovated 2 Bedroom Unit with lots of features.

## You get:

- + Built-In wardrobes
- + Security intercom
- + Modern kitchen with dishwasher
- + Generous sized L Shaped living area with balcony
- + Internal laundry with dryer
- + Large bathroom with separate shower and bathtub and plenty of hot water to enjoy from 2 hot water tanks!
  + Undercover car space.