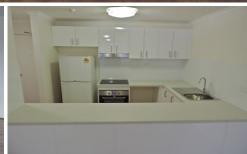

## You Get!

- Spacious free flowing apartment (Approx 75sqm)
- Polished timber floors
- Modern kitchen, Ideal for entertaining
- Generous sized living area
- Great natural light
- Large bedroom with walk in wardrobe
- Renovated bathroom and laundry
- Sun drenched balcony
- Common Area pool and BBQ area

## 5/278 Sussex St, Sydney NSW 2000 1 bed, 1 bath, 75sqm