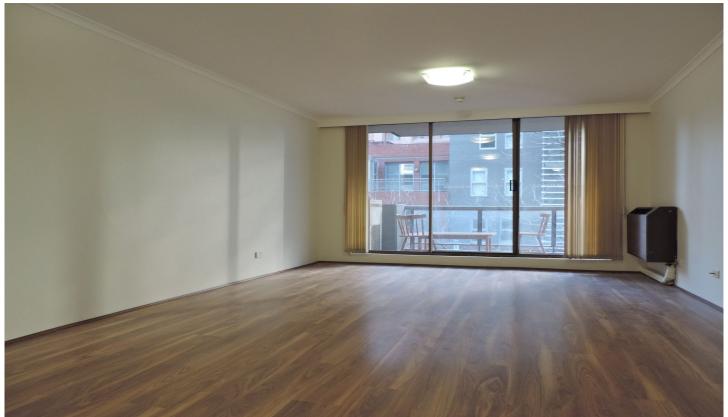

## You Get!

- Spacious free flowing apartment (Approx 75sqm)
- Polished timber floors
- Modern kitchen, Ideal for entertaining
- Generous sized living area
- Great natural light
- Large bedroom with walk in wardrobe
- Renovated bathroom and laundry
- Sun drenched balcony
- Common Area pool and BBQ area

## 5/278 Sussex St, Sydney NSW 2000 1 bed, 1 bath, 75sqm