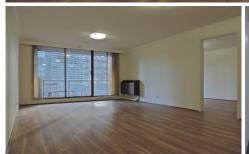

## You Get!

- Spacious free flowing apartment (Approx 75sqm)
- Polished timber floors
- Modern kitchen, Ideal for entertaining
- Generous sized living area
- Great natural light
- Large bedroom with walk in wardrobe
- Renovated bathroom and laundry
- Sun drenched balcony
- Common Area pool and BBQ area

## 5/278 Sussex St, Sydney NSW 2000 1 bed, 1 bath, 75sqm