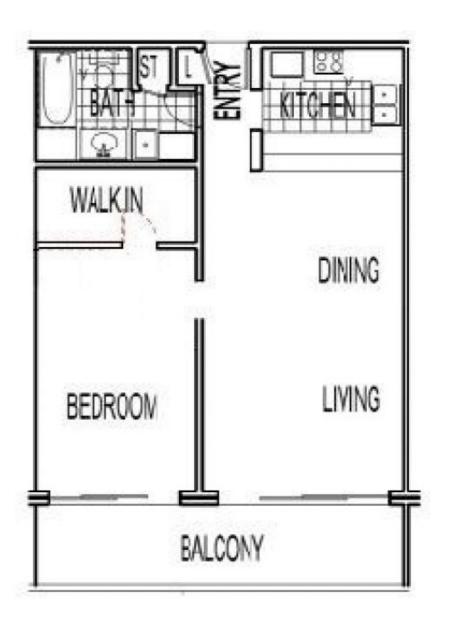

## Level 1/5/278 Sussex Street Sydney NSW

Over-sized One Bedroom Apartment

Located on the Northern Side of Sussex Street and in a well maintained security building is this fully renovated and OVER-SIZED One Bedroom apartment.

## You Get!

- Spacious free flowing apartment (Approx 75sqm)
- Polished timber floors
- Modern kitchen, Ideal for entertaining
- Generous sized living area
- Great natural light
- Large bedroom with walk in wardrobe
- Renovated bathroom and laundry
- Sun drenched balcony
- Common Area pool and BBQ area

## 1 🖳 1 🖺

Building Size: 77 sqm

**View**: https://www.the-edge.com.au/lease/nsw/

sydney-city/sydney/residential/apartmen

t/5825163

**Daniela Todaro 02 9267 9832** 