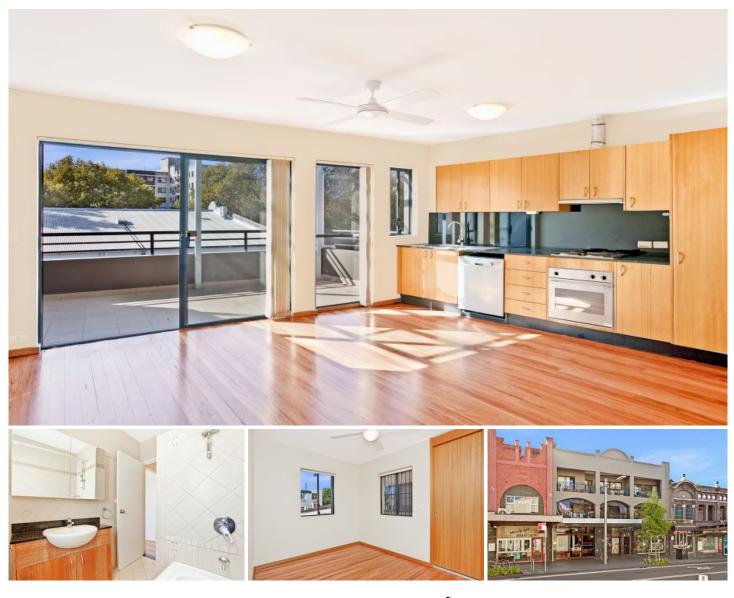

## 8/616 Crown Street Surry Hills NSW

DEPOSIT TAKEN - We are offering a modern, top floor one bedroom apartment in the heart of Surry Hills.

This One bedroom apartment offers:

- Secure building
- Modern kitchen with granite bench top and stainless steel appliances

- Modern bathroom with internal laundry (washing machine and dryer included) - Bedroom includes built-in wardrobes

- Open Plan Lounge/Dining which follows out onto a generous entertainers sized balcony
- Convection Heating
- Polished floorboards throughout

A moments walk to transport and Surry Hills' famous Restaurants & Cafe's.