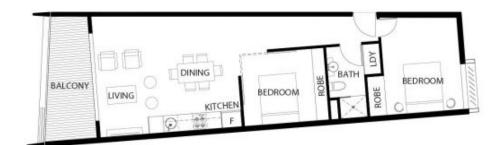

## 61/34 Chalmers Street Surry Hills NSW

DEPOSIT TAKEN - Executive Style Two Bedroom apartment with sweeping views.

## You get:

- Open plan living/dining areas
- European Oak Timber floors
- Sun Filled balcony enjoying Surry Hills finest views
- Two spacious bedrooms with built-ins
- Open plan kitchen with modern finishes and appliances
- Fully air-conditioned
- Storage space
- Internal laundry
- Located in a Landmark Building
- One Week Rent Free