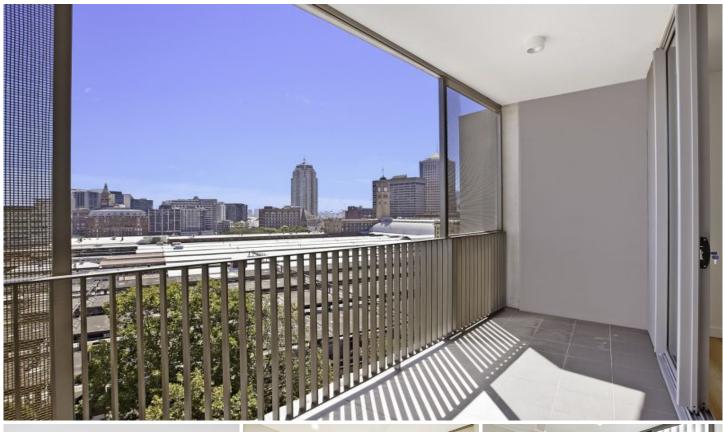

## You get:

- Open plan living/dining areas
- European Oak Timber floors
- Sun Filled balcony enjoying Surry Hills finest views
- Two spacious bedrooms with built-ins
- Open plan kitchen with modern finishes and appliances
- Fully air-conditioned
- Storage space
- Internal laundry
- Located in a Landmark Building
- One Week Rent Free