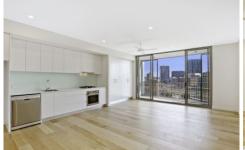

## You get:

- Open plan living/dining areas
- European Oak Timber floors
- Sun Filled balcony enjoying Surry Hills finest views
- Two spacious bedrooms with built-ins
- Open plan kitchen with modern finishes and appliances
- Fully air-conditioned
- Storage space
- Internal laundry
- Located in a Landmark Building
- One Week Rent Free