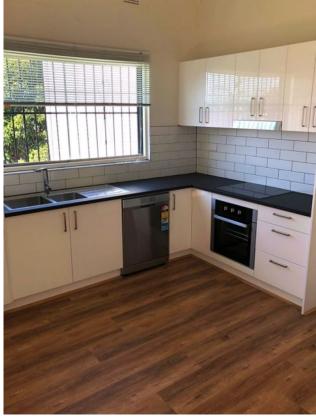

## You Get

- + Brand New Kitchen with Dishwasher
- + Brand New Bathroom with Internal Laundry
- + Built-in wardrobes in both bedrooms
- + Brand New Laminate Floor
- + Freshly painted throughout
- + Large open rear deck with City Views