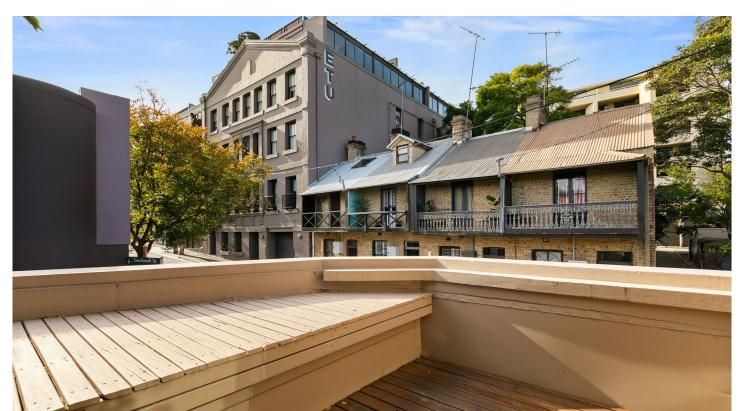

## Level 1/45 Farnell Street Surry Hills NSW

Unique office space with private street access.

## You get!

- Private access from street
- Polished timber floors \_
- Windows on two sides
- open plan kitchen
- Air-conditioning
- Signage opportunities
- North facing entertainment deck
- Private amenities -

Well positioned to cafes, restaurants, the SFS and the new light rail

Ideal space for creative industries.

Price Building Size : 70 sqm View

: POA pa

: https://www.the-edge.com.au/lease/nsw/ eastern-suburbs/surry-hills/commercial/o ffices/5825197