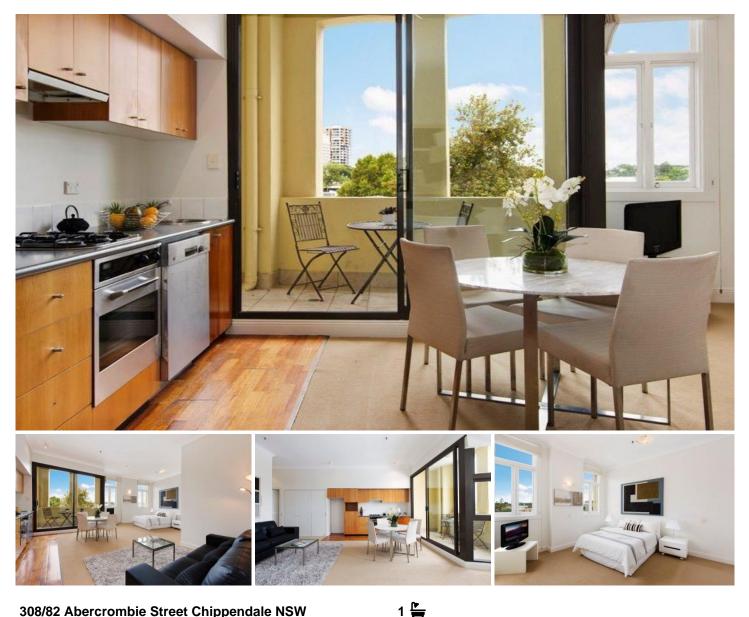

## 308/82 Abercrombie Street Chippendale NSW

DEPOSIT TAKEN - Beautifully presented New York Style studio with very high ceilings & an abundance of natural light.

You get:

- Double height ceilings and windows
- Sunny balcony
- European gas kitchen appliances
- Renovated bathroom with rain shower
- Built-in wardrobe
- Hidden internal laundry area + ample storage
- Industrial style common areas with sky-lit atrium