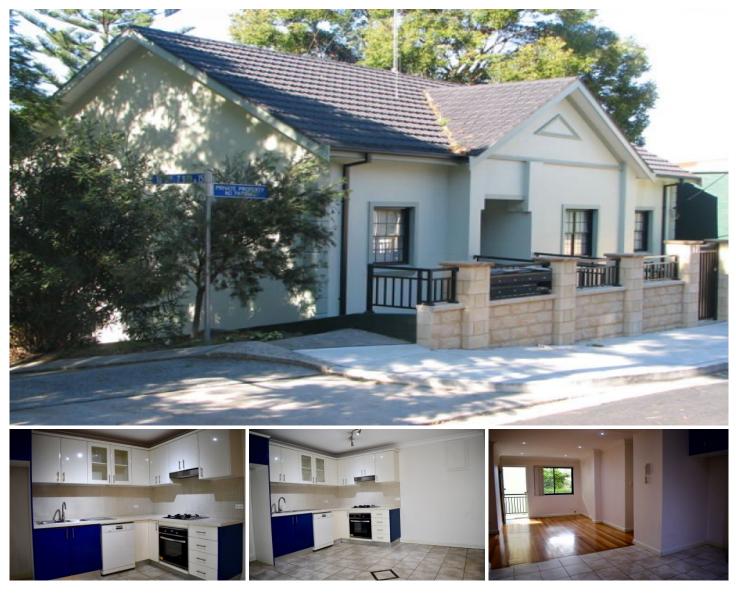

## 4/17 Pitt Street Randwick NSW

DEPOSIT TAKEN - Modern two bedroom apartment in a quiet and convenient location.

You get:

+ Open plan gourmet kitchen with tiled floor and loads of storage

- + Floating timber floors in living and bedroom areas
- + Large bathroom with laundry facilities

+ Built-in Wardrobes in both bedrooms which lead out onto the large private courtyard

Located within a short walk to Randwick Junction, cafes and transport.

## 2 🎮 1 🚰

View : https://www.the-edge.com.au/lease/nsw/easternsuburbs/randwick/residential/apartment/5825201

Daniela Todaro 02 9267 9832

Available from 24th March 2018

https://www.the-edge.com.au