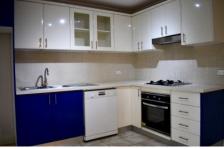

## Featuring

- + Polished timber floors throughout
- + Large gourmet kitchen with loads of storage and a separate store room which can be used as a walk in pantry or even a study.
- + Main bedroom with walk-in wardrobe and direct access to the balcony which spans along the entire apartment.
- + The second bedroom has a built-in wardrobe.
- + Modern bathroom which includes laundry facilities.
- + Remote control lock up garage
- + Direct access to the share garden.