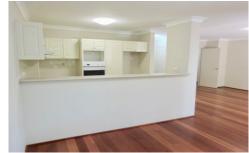

## Internal features:

- spacious, sunny living and dining with timber floors
- north facing balcony ideal for entertaining
- fully air-conditioned throughout
- modern kitchen, quality fittings with dishwasher
- 2 x bedrooms, very private layout ideal for sharing
- each bedroom with separate balcony, air-conditioning, built-ins
- 2 x full bathrooms with baths
- internal laundry, generous storage