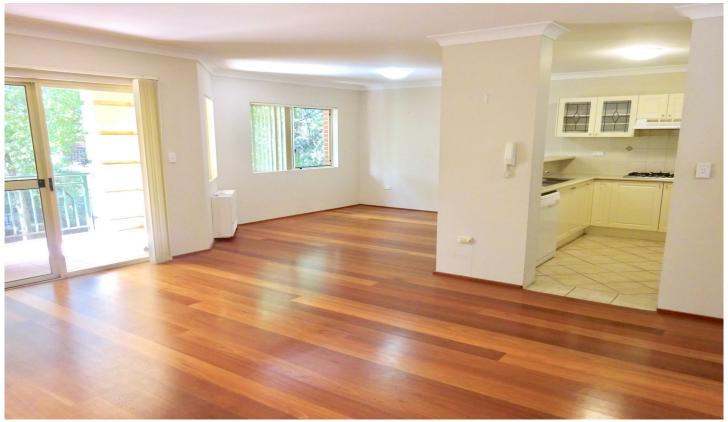

## Internal features:

- spacious, sunny living and dining with timber floors
- north facing balcony ideal for entertaining
- fully air-conditioned throughout
- modern kitchen, quality fittings with dishwasher
- 2 x bedrooms, very private layout ideal for sharing
- each bedroom with separate balcony, air-conditioning, built-ins
- 2 x full bathrooms with baths
- internal laundry, generous storage