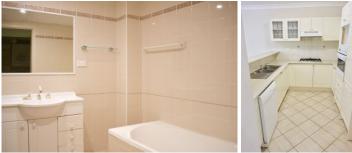

## Internal features:

- spacious, sunny living and dining with timber floors
- north facing balcony ideal for entertaining
- fully air-conditioned throughout
- modern kitchen, quality fittings with dishwasher
- 2 x bedrooms, very private layout ideal for sharing
- each bedroom with separate balcony, air-conditioning, built-ins
- 2 x full bathrooms with baths
- internal laundry, generous storage