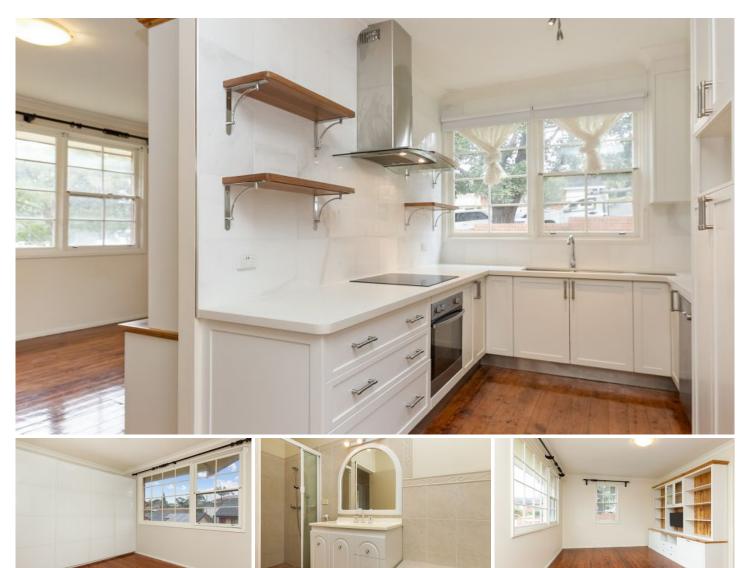

## 1/13-15 Connemarra Street Bexley NSW

DEPOSIT TAKEN - Perfectly Positioned 2 bedroom Villa in the heart of Bexley.

You Get

+ Beautifully Appointed Kitchen with Stainless Steel Appliances

- + Two Bedrooms with Built-In Wardrobes
- + Floor boards throughout
- + Separate toilet to bathroom
- + Large Entertaining Deck
- + Laundry
- + Lock-Up Garage