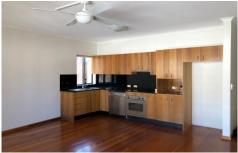

## 4/616 Crown Street Surry Hills NSW

DEPOSIT TAKEN - Spacious One bedroom apartment in the heart of Surry Hills!

Perched above restaurants and close by cafe's, this wonderful unit boasts:

- + Polished timber floor boards throughout
- + Modern kitchen with gas stove, stainless steel appliances and a granite bench top
- + Modern bathroom with internal laundry (Dryer and Washing Machine Included)
- + Built-in wardrobes in bedroom
- + Balcony