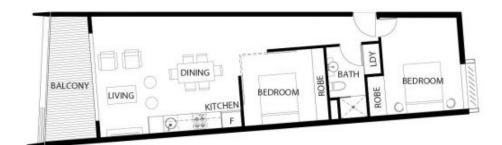

## 71/34 Chalmers Street Surry Hills NSW

Executive Style Two Bedroom apartment with sweeping views.

## You get:

- Open plan living/dining areas
- European Oak Timber floors
- Sun Filled balcony enjoying Surry Hills finest views
- Two spacious bedrooms with built-ins
- Open plan kitchen with modern finishes and appliances
- Fully air-conditioned
- Generous internal storage.cupboard space
- Internal laundry
- Located in a Landmark Building