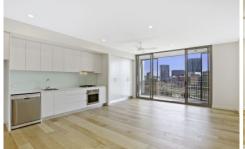

## You get:

- Open plan living/dining areas
- European Oak Timber floors
- Sun Filled balcony enjoying Surry Hills finest views
- Two spacious bedrooms with built-ins
- Open plan kitchen with modern finishes and appliances
- Fully air-conditioned
- Generous internal storage.cupboard space
- Internal laundry
- Located in a Landmark Building