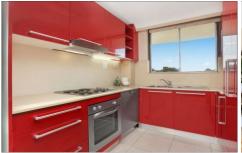

## You Get

- + Open-plan indoor & outdoor entertaining
- + L-shaped living/dining room opening
- + Modern kitchen with stainless steel appliances and dishwasher
- + Built-in Wardrobes in both bedrooms
- + Neat and tidy bathroom with a separate bath & shower
- + Internal laundry
- + Lock-up garage
- + Unfurnished