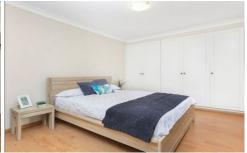

## You Get

- + Open-plan indoor & outdoor entertaining
- + L-shaped living/dining room opening
- + Modern kitchen with stainless steel appliances and dishwasher
- + Built-in Wardrobes in both bedrooms
- + Neat and tidy bathroom with a separate bath & shower
- + Internal laundry
- + Lock-up garage
- + Unfurnished