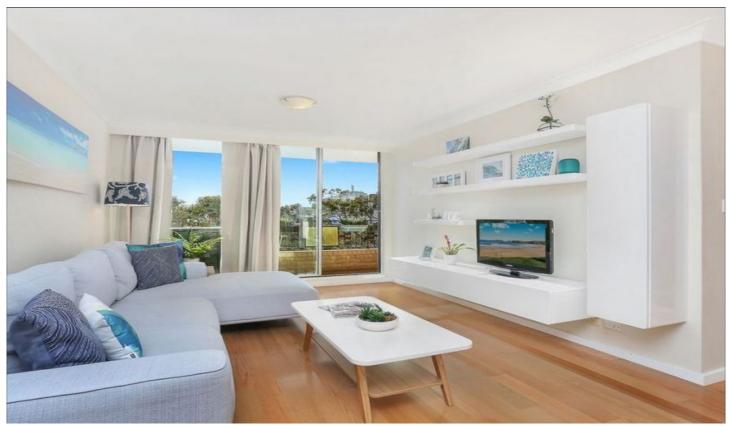

## You Get

- + Open-plan indoor & outdoor entertaining
- + L-shaped living/dining room opening
- + Modern kitchen with stainless steel appliances and dishwasher
- + Built-in Wardrobes in both bedrooms
- + Neat and tidy bathroom with a separate bath & shower
- + Internal laundry
- + Lock-up garage
- + Unfurnished