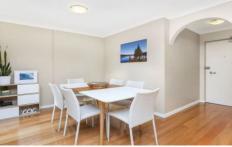

## You Get

- + Open-plan indoor & outdoor entertaining
- + L-shaped living/dining room opening
- + Modern kitchen with stainless steel appliances and dishwasher
- + Built-in Wardrobes in both bedrooms
- + Neat and tidy bathroom with a separate bath & shower
- + Internal laundry
- + Lock-up garage
- + Unfurnished