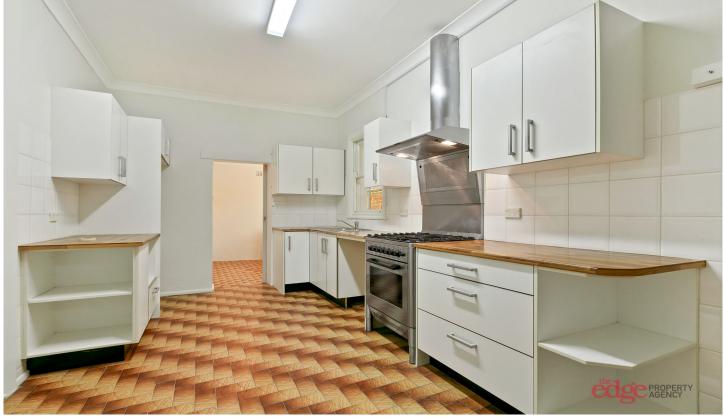

## You get

- + Three generous sized bedrooms with wardrobes
- + Modern kitchen with gas cooking appliances
- + "Art Deco" era bathroom
- + Laminate floors in living and sleeping areas
- + Internal laundry with shower, toilet and storage
- + Rear entrance off Cartmore Lane