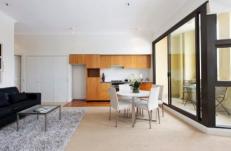

## 308/82 Abercrombie Street Chippendale NSW

Deposit Taken - A well presented New York Style studio with very high ceilings and an abundance of natural light.

## You get:

- Double height ceilings and windows
- Sunny balcony
- European gas kitchen appliances
- Modern bathroom
- Built-in wardrobes
- Internal laundry area + ample storage
- Unfurnished
- Industrial style common areas with sky-lit atrium