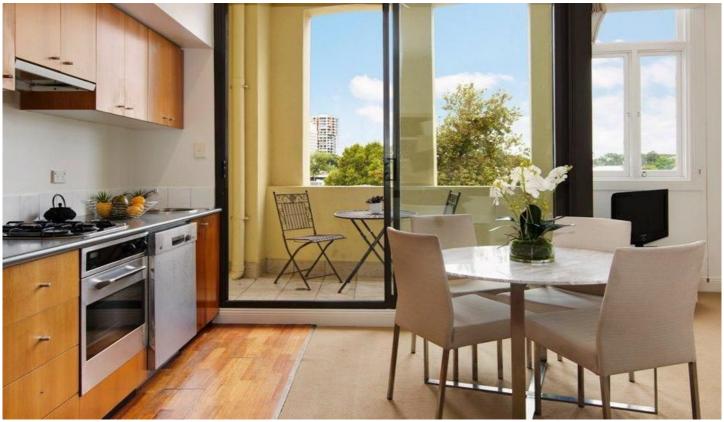

## 308/82 Abercrombie Street Chippendale NSW

Deposit Taken - A well presented New York Style studio with very high ceilings and an abundance of natural light.

## You get:

- Double height ceilings and windows
- Sunny balcony
- European gas kitchen appliances
- Modern bathroom
- Built-in wardrobes
- Internal laundry area + ample storage
- Unfurnished
- Industrial style common areas with sky-lit atrium