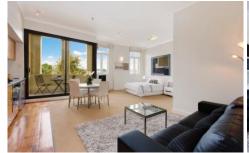

## 308/82 Abercrombie Street Chippendale NSW

Deposit Taken - A well presented New York Style studio with very high ceilings and an abundance of natural light.

## You get:

- Double height ceilings and windows
- Sunny balcony
- European gas kitchen appliances
- Modern bathroom
- Built-in wardrobes
- Internal laundry area + ample storage
- Unfurnished
- Industrial style common areas with sky-lit atrium