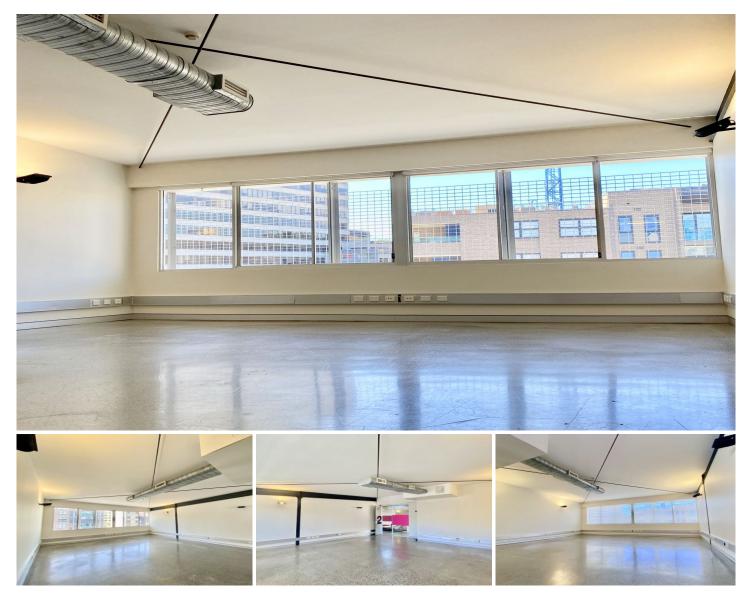

## Level 5/12/35 Buckingham Street Surry Hills NSW

Located in one of Surry Hills most sought after buildings is this chic office space.

Situated in a bright corner position in the building, you get!

- North East facing tenancy
- Large windows allowing for great natural light
- Polished concrete
- Creative working environment
- High Ceilings
- Air-conditioning
- Spacious and well maintained common areas
- North facing common entertaining terrace
- Common meeting areas and lounges -
- High speed Internet
- Flexible terms \_