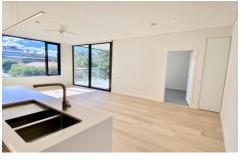

Features of the apartment include:

- Spacious living dining areas that lead you to a North

2 🔄 2 🔓 1 🖨

**View**: https://www.the-edge.com.au/lease/nsw/eastern-suburbs/randwick/residential/apartment/5825331