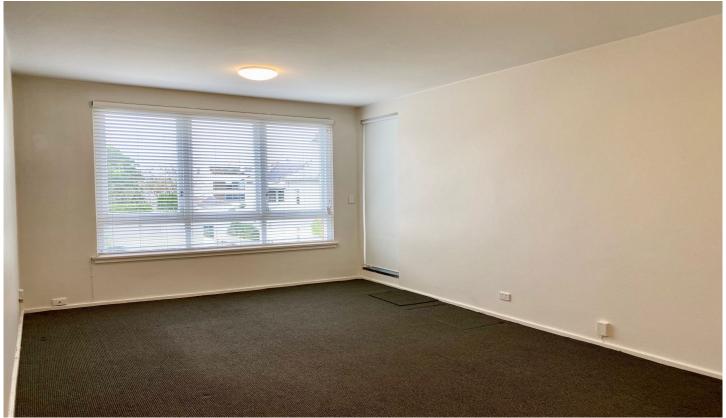

## You get:

- + Recently painted throughout
- + Near new carpet throughout
- + Near new blinds throughout
- + Large, light filled combined lounge/dining area that leads out to a balcony
- + Main bedroom has a built-in cupboard
- + Generous sized second bedroom
- + Older style kitchen and bathroom in good condition
- + Share coin-operated laundry facilities
- + Tandem car space (up to three cars depending on size)