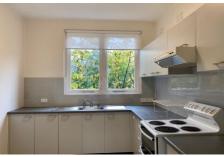

## You get:

- + Recently painted throughout
- + Near new carpet throughout
- + Near new blinds throughout
- + Large, light filled combined lounge/dining area that leads out to a balcony
- + Main bedroom has a built-in cupboard
- + Generous sized second bedroom
- + Older style kitchen and bathroom in good condition
- + Share coin-operated laundry facilities
- + Tandem car space (up to three cars depending on size)