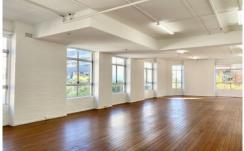

## Level 2/201/4-14 Buckingham Street Surry Hills NSW

Open plan office/showroom space located situated in an refurbished warehouse building.

Features of the space include:

- High Ceilings
- Great Natural Light
- Windows on three sides
- Polished Timber Floors
- Great natural light
- Air-Conditioning
- Kitchen
- Private bathroom
- 1 Car space available at an additional cost

This space is ideal for any creative industry.

**Building Size**: 120 sqm **Land Size**: 120 sqm

View : https://www.the-edge.com.au/lease/nsw/

eastern-suburbs/surry-hills/commercial/o ffices/5825334

Achilles Peshos 02 9267 9832