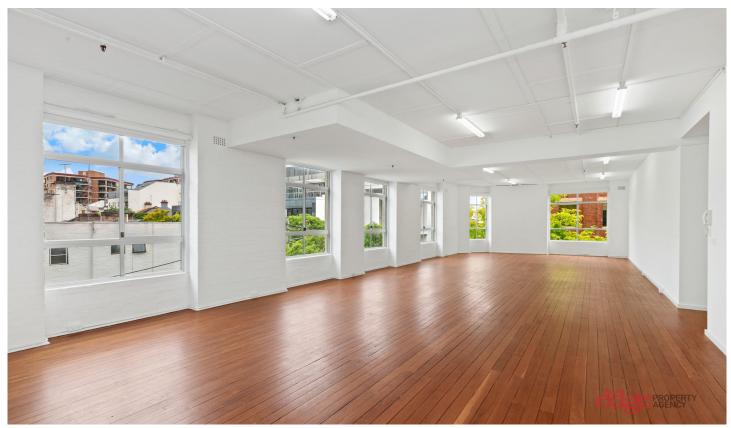

## Level 2/201/4-14 Buckingham Street Surry Hills NSW

Open plan office/showroom space located situated in an refurbished warehouse building.

Features of the space include:

- High Ceilings
- Great Natural Light
- Windows on three sides
- Polished Timber Floors
- Great natural light
- Air-Conditioning
- Kitchen
- Private bathroom
- 1 Car space available at an additional cost

This space is ideal for any creative industry.

**Building Size**: 120 sqm **Land Size**: 120 sqm

View : https://www.the-edge.com.au/lease/nsw/

eastern-suburbs/surry-hills/commercial/o ffices/5825334

Achilles Peshos 02 9267 9832