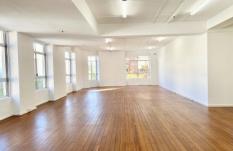

## Level 2/201/4-14 Buckingham Street Surry Hills NSW

Open plan office/showroom space located situated in an refurbished warehouse building.

Features of the space include:

- High Ceilings
- Great Natural Light
- Windows on three sides
- Polished Timber Floors
- Great natural light
- Air-Conditioning
- Kitchen
- Private bathroom
- 1 Car space available at an additional cost

This space is ideal for any creative industry.

**Building Size**: 120 sqm **Land Size**: 120 sqm

View : https://www.the-edge.com.au/lease/nsw/

eastern-suburbs/surry-hills/commercial/o ffices/5825334

Achilles Peshos 02 9267 9832