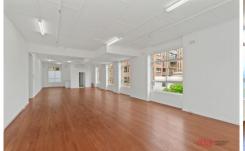

## Level 2/201/4-14 Buckingham Street Surry Hills NSW

Open plan office/showroom space located situated in an refurbished warehouse building.

Features of the space include:

- High Ceilings
- Great Natural Light
- Windows on three sides
- Polished Timber Floors
- Great natural light
- Air-Conditioning
- Kitchen
- Private bathroom
- 1 Car space available at an additional cost

This space is ideal for any creative industry.

**Building Size**: 120 sqm **Land Size**: 120 sqm

View : https://www.the-edge.com.au/lease/nsw/

eastern-suburbs/surry-hills/commercial/o ffices/5825334

Achilles Peshos 02 9267 9832