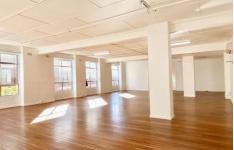

## Level 2/202/4-14 Buckingham Street Surry Hills NSW

Open plan office/showroom space located situated in an refurbished warehouse building.

Features of the space include:

- High Ceilings
- Great Natural Light
- Polished Timber Floors
- Great natural light
- Air-Conditioning
- Kitchen
- Private bathroom
- 1 Car space available at an additional cost

This space is ideal for any creative industry.

Located within a short stroll to Central Station and the new

**Building Size**: 145 sqm **Land Size**: 145 sqm

View : https://www.the-edge.com.au/lease/nsw/