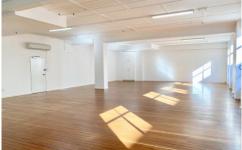

## Level 2/202/4-14 Buckingham Street Surry Hills NSW

Open plan office/showroom space located situated in an refurbished warehouse building.

Features of the space include:

- High Ceilings
- Great Natural Light
- Polished Timber Floors
- Great natural light
- Air-Conditioning
- Kitchen
- Private bathroom
- 1 Car space available at an additional cost

This space is ideal for any creative industry.

Located within a short stroll to Central Station and the new

**Building Size**: 145 sqm **Land Size**: 145 sqm

View : https://www.the-edge.com.au/lease/nsw/