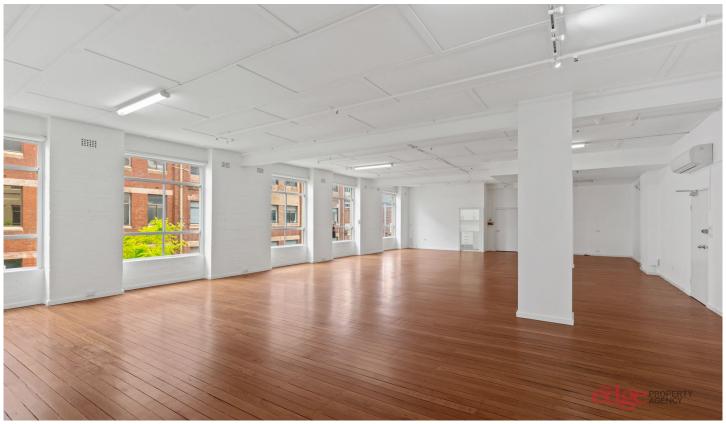

## Level 2/202/4-14 Buckingham Street Surry Hills NSW

Open plan office/showroom space located situated in an refurbished warehouse building.

Features of the space include:

- High Ceilings
- Great Natural Light
- Polished Timber Floors
- Great natural light
- Air-Conditioning
- Kitchen
- Private bathroom
- 1 Car space available at an additional cost

This space is ideal for any creative industry.

Located within a short stroll to Central Station and the new

**Building Size**: 145 sqm **Land Size**: 145 sqm

View : https://www.the-edge.com.au/lease/nsw/