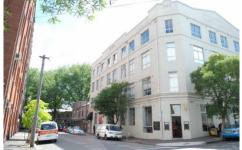

## Level 2/202/4-14 Buckingham Street Surry Hills NSW

Open plan office/showroom space located situated in an refurbished warehouse building.

Features of the space include:

- High Ceilings
- Great Natural Light
- Polished Timber Floors
- Great natural light
- Air-Conditioning
- Kitchen
- Private bathroom
- 1 Car space available at an additional cost