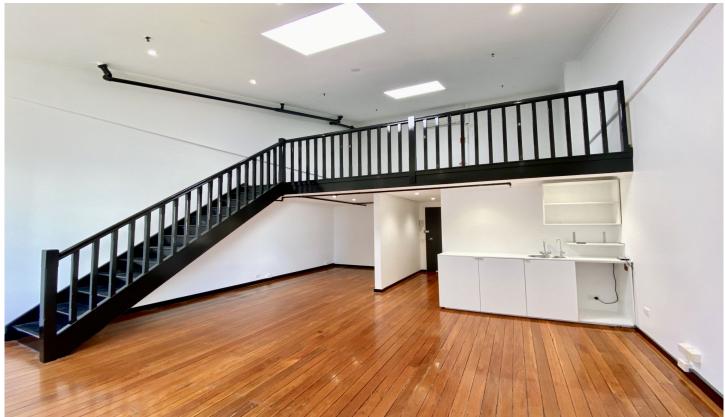

## Level 3/303/4-14 Buckingham Street Surry Hills NSW

Open plan office space located situated in an refurbished warehouse building.

Features of the space include:

- High Ceilings
- Great Natural Light
- Polished Timber Floors
- Great natural light
- Air-Conditioning
- Kitchen
- Private bathroom including shower

This space is ideal for any creative industry.

Located within a short stroll to Central Station and Sydney Light Rail

Building Size: 78 sqm

View : https://www.the-edge.com.au/lease/nsw/eastern-suburbs/surry-hills/commercial/o