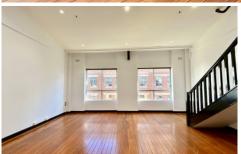

## Level 3/303/4-14 Buckingham Street Surry Hills NSW

Open plan office space located situated in an refurbished warehouse building.

Features of the space include:

- High Ceilings
- Great Natural Light
- Polished Timber Floors
- Great natural light
- Air-Conditioning
- Kitchen
- Private bathroom including shower

This space is ideal for any creative industry.

Located within a short stroll to Central Station and Sydney Light Rail

Building Size: 78 sqm

View : https://www.the-edge.com.au/lease/nsw/eastern-suburbs/surry-hills/commercial/o