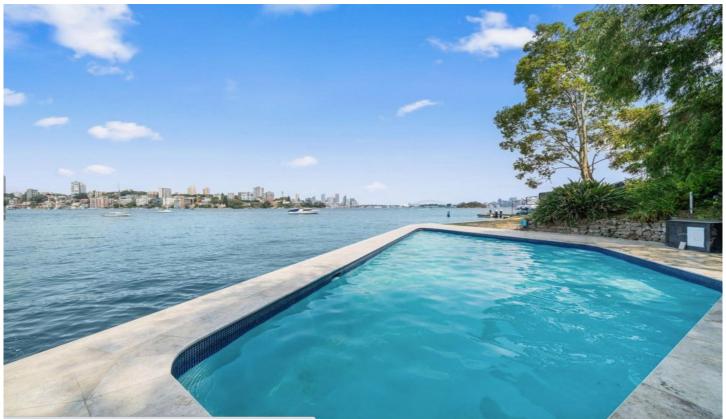

## 9/78 Wolseley Road Point Piper NSW

Deposit Taken - Spacious three bedroom apartment with water views.

The apartment features

- + Polished floorboards throughout
- + Modern Kitchen
- + Modern bathroom
- + Level access via lift
- + Large open living /dining area
- + 3 bedrooms all with built-in wardrobes
- + Internal laundry
- + High ceilings
- + Car Space is a Tandem shared space with a lock-up garage

Beautifully landscaped gardens lead down to the private

## 3 📭 1 🔓 1 🗬

**View**: https://www.the-edge.com.au/lease/nsw/eastern-suburbs/point-piper/residential/apartment/582534



**Daniela Todaro 02 9267 9832**