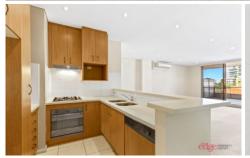

both bedrooms

- + Open plan kitchen with granite bench tops and stainless steel appliances
- + Internal laundry
- + Loads of storage