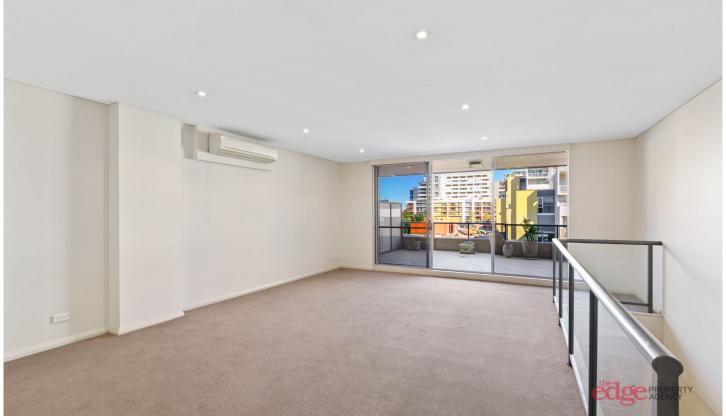

## You Get

- + Recently painted and carpeted throughout
- + 2 oversized bedrooms located on separate levels
- + Huge, main bathroom and en-suite
- + Split system air-conditioning in bedrooms and living area
- + Oversized entertaining balcony off the lounge room as well as balconies off

both bedrooms

- + Open plan kitchen with granite bench tops and stainless steel appliances
- + Internal laundry
- + Loads of storage