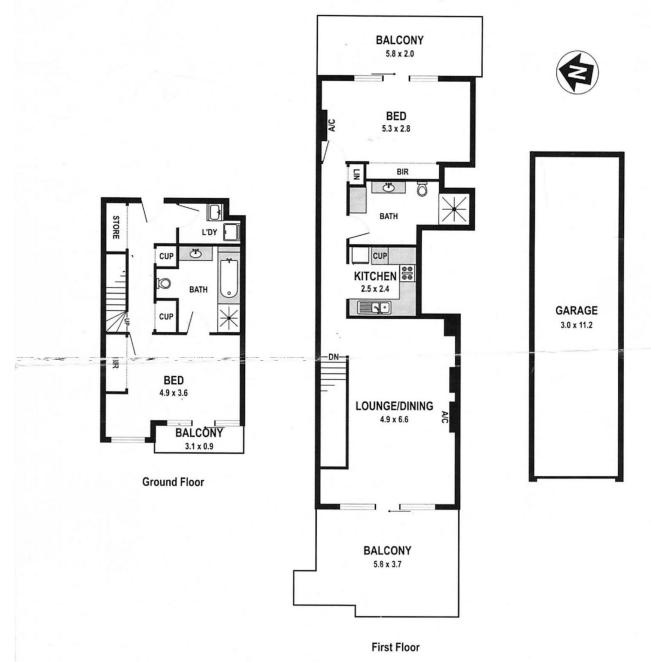

## 84/18-26 Church Avenue Mascot NSW

Deposit Taken - Don't miss out on this wonderful opportunity to occupy this outstanding split level, two bedroom, two bathroom apartment in the Aero Complex.

## You Get

- + Recently painted and carpeted throughout
- + 2 oversized bedrooms located on separate levels
- + Huge, main bathroom and en-suite
- + Split system air-conditioning in bedrooms and living area
- + Oversized entertaining balcony off the lounge room as well as balconies off

both bedrooms

- + Open plan kitchen with granite bench tops and stainless steel appliances
- + Internal laundry
- + Loads of storage

## 84/18-26 Churcif Street, Mascot

Approximate total living = 175m<sup>2</sup>