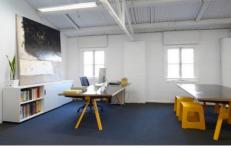

Features of the space include:

- Light Filled SpacePitched Ceilings with Exposed Trusses
- Pleasant outlook
- Air-conditioning
- Private meeting/Utility area
- Storage and locker space (Ideal for Cyclists)
- Security building
- Common kitchen

Building Size: 62 sqm

View

: https://www.the-edge.com.au/lease/nsw/ inner-west/newtown/commercial/offices/

5825345

**Achilles Peshos** 02 9267 9832