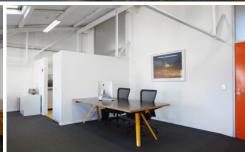

Features of the space include:

- Light Filled SpacePitched Ceilings with Exposed Trusses
- Pleasant outlook
- Air-conditioning
- Private meeting/Utility area
- Storage and locker space (Ideal for Cyclists)
- Security building
- Common kitchen

Building Size: 62 sqm

View

: https://www.the-edge.com.au/lease/nsw/ inner-west/newtown/commercial/offices/

5825345

**Achilles Peshos** 02 9267 9832