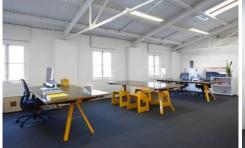

Features of the space include:

- Light Filled SpacePitched Ceilings with Exposed Trusses
- Pleasant outlook
- Air-conditioning
- Private meeting/Utility area
- Storage and locker space (Ideal for Cyclists)
- Security building
- Common kitchen

Building Size: 62 sqm

View

: https://www.the-edge.com.au/lease/nsw/ inner-west/newtown/commercial/offices/

5825345

**Achilles Peshos** 02 9267 9832