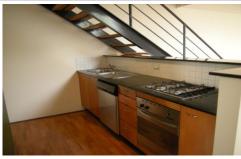

+ Open plan living area

- + Modern kitchen with stainless steel gas cooking and dishwasher
- + Near new Carpet
- + Recently polished floor boards
- + Internal laundry with dryer
- + High ceilings
- + Gas heating
- + Wooden floors
- + "Juliette" Balcony