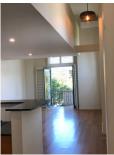

+ Open plan living area

- + Modern kitchen with stainless steel gas cooking and dishwasher
- + Near new Carpet
- + Recently polished floor boards
- + Internal laundry with dryer
- + High ceilings
- + Gas heating
- + Wooden floors
- + "Juliette" Balcony