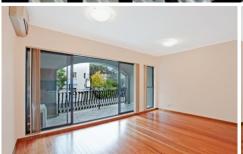

## Features include:

- + Polished timber floor boards throughout.
- + Modern kitchen with granite bench top
- + Modern bathroom with internal laundry (Dryer and Washing Machine Included)
- + Generously sized bedroom with built-in wardrobe
- + Split System Air-Conditioning in living area
- + Large balcony.