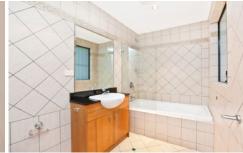

## Features include:

- + Polished timber floor boards throughout.
- + Modern kitchen with granite bench top
- + Modern bathroom with internal laundry (Dryer and Washing Machine Included)
- + Generously sized bedroom with built-in wardrobe
- + Split System Air-Conditioning in living area
- + Large balcony.