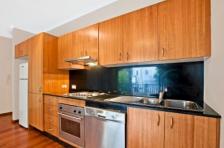

## Features include:

- + Polished timber floor boards throughout.
- + Modern kitchen with granite bench top
- + Modern bathroom with internal laundry (Dryer and Washing Machine Included)
- + Generously sized bedroom with built-in wardrobe
- + Split System Air-Conditioning in living area
- + Large balcony.