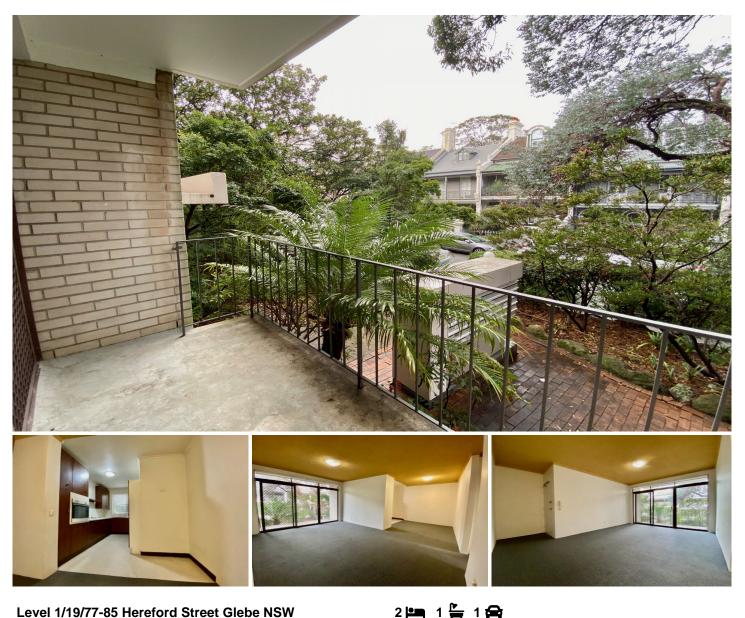

## Level 1/19/77-85 Hereford Street Glebe NSW

Deposit Taken - Well presented, two-bedroom unit in a security building located in the heart of Glebe/Forrest Lodge.

You Get:

- + New carpet throughout
- + Clean and Tidy Kitchen
- + Generous sized L-Shaped living/dining area which opens onto a balcony

+ Two good sized bedrooms. Main bedroom with built-in wardrobes

- + Plentiful natural light
- + Internal laundry facilities
- + Undercover off street parking and ample visitor parking.
- + Separate Storage Area
- + Common Area Pool Use of pool will be subject to