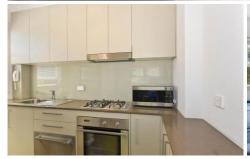

## You get:

- + Recently painted throughout
- + Near new carpet throughout
- + Two generous sized bedrooms with built-in wardrobes
- + Modern kitchen with stainless steel appliances and refrigerator
- + Gas cooking and heating
- + Modern bathroom
- + Internal Laundry with washing machine and dryer