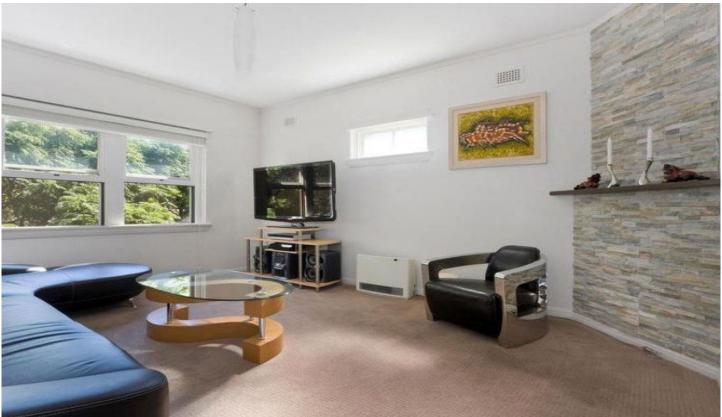

## You get:

- + Recently painted throughout
- + Near new carpet throughout
- + Two generous sized bedrooms with built-in wardrobes
- + Modern kitchen with stainless steel appliances and refrigerator
- + Gas cooking and heating
- + Modern bathroom
- + Internal Laundry with washing machine and dryer