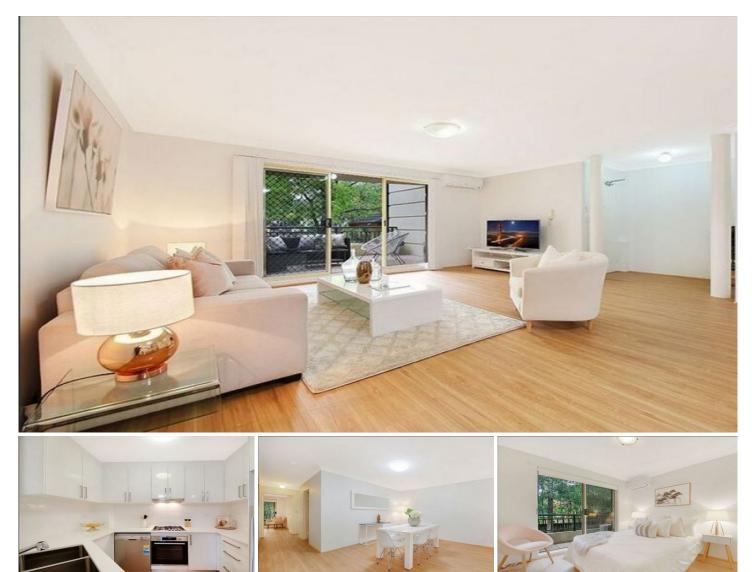

## 65/23 George Street North Strathfield NSW

DEPOSIT TAKEN - Impeccably presented two bedroom apartment in a resort style complex with loads of features.

## You get:

- + Recently painted throughout
- + "Quick Step" timber flooring
- + Renovated kitchen with stainless steel appliances
- + Huge entertaining terrace with garden and pool vista
  + Reverse cycle air-conditioning (3) units in the living area
- and bedrooms
- + Two generous-sized bedrooms, master with walk-in robe and en-suite
- + Near new blinds throughout
- + Internal laundry
- + Secure lock-up garage with internal access
- + Swimming Pool in complex
- + Security intercom entry