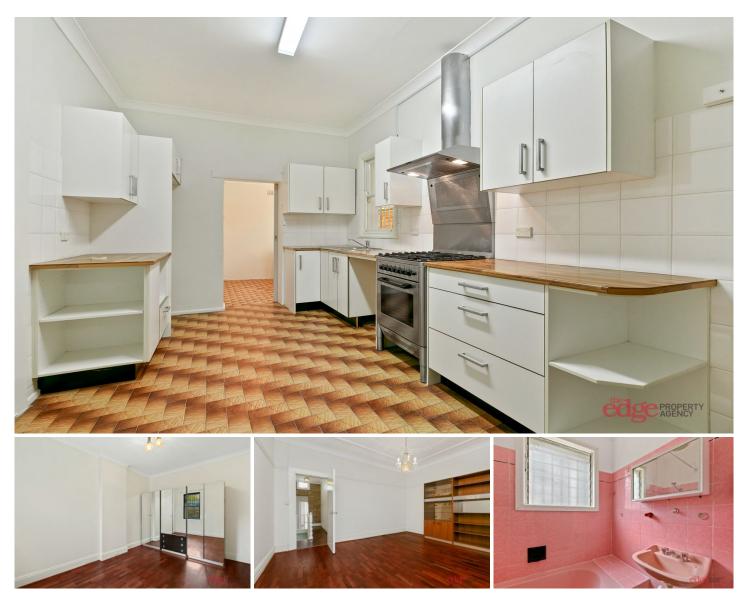

## You get

- + Three generous sized bedrooms with wardrobes
- + Modern kitchen with gas cooking appliances
- + "Art Deco" era bathroom
- + Laminate floors in living and sleeping areas
- + Internal laundry with shower, toilet and storage
- + Rear entrance off Cartmore Lane