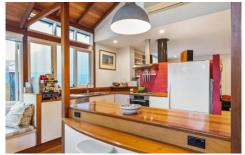

## You get:

- + Light filled, open plan kitchen and dining with integrated laundry
- + Entertaining Terrace which elevates out to a leafy garden
- + Three generous sized bedrooms two with built-in wardrobes
- + Main level of the home with Polished floorboards
- + Under house and Walk-in roof storage areas
- + Air-Conditioning in Kitchen/Dining Area and upstairs bedroom
- + 2 x Off street parking space
- + Pets Allowed