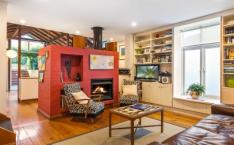

## You get:

- + Light filled, open plan kitchen and dining with integrated laundry
- + Entertaining Terrace which elevates out to a leafy garden
- + Three generous sized bedrooms two with built-in wardrobes
- + Main level of the home with Polished floorboards
- + Under house and Walk-in roof storage areas
- + Air-Conditioning in Kitchen/Dining Area and upstairs bedroom
- + 2 x Off street parking space
- + Pets Allowed