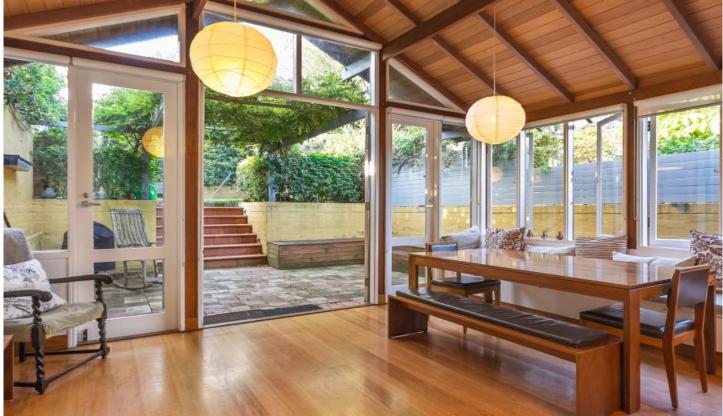

## You get:

- + Light filled, open plan kitchen and dining with integrated laundry
- + Entertaining Terrace which elevates out to a leafy garden
- + Three generous sized bedrooms two with built-in wardrobes
- + Main level of the home with Polished floorboards
- + Under house and Walk-in roof storage areas
- + Air-Conditioning in Kitchen/Dining Area and upstairs bedroom
- + 2 x Off street parking space
- + Pets Allowed