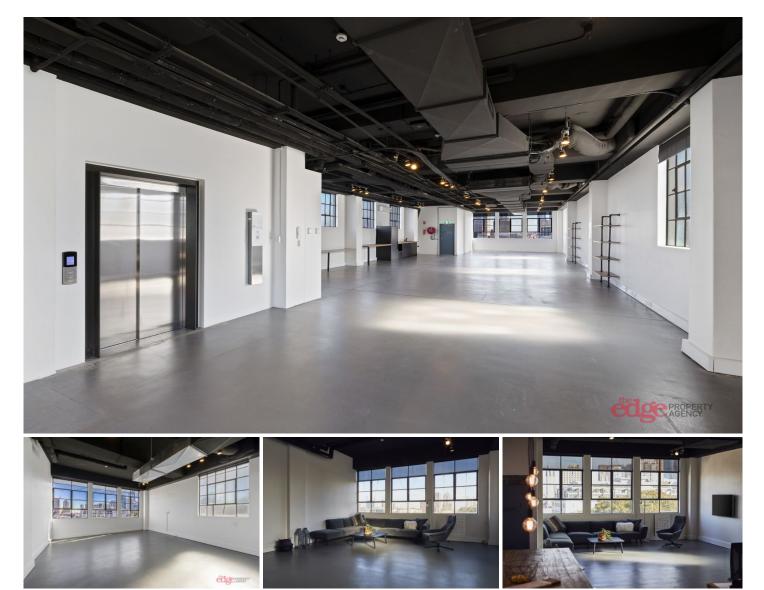

## Level 3/255 Riley Street Surry Hills NSW

The Edge Property Agency is delighted to offer for lease this amazing open plan space.

Ideal space for any creative agency, features include

- Open Plan Work Space
- High Ceilings
- Concrete Flooring
- Sweeping Views over Surry Hills -
- Great Natural Light
- Located in a Newly Refurbished Building
- Boardroom
- Open Plan work space
- Entertaining kitchen
- Flexible Terms
- One of Surry Hills Best Spaces
- Fitout can be removed to give open plan space