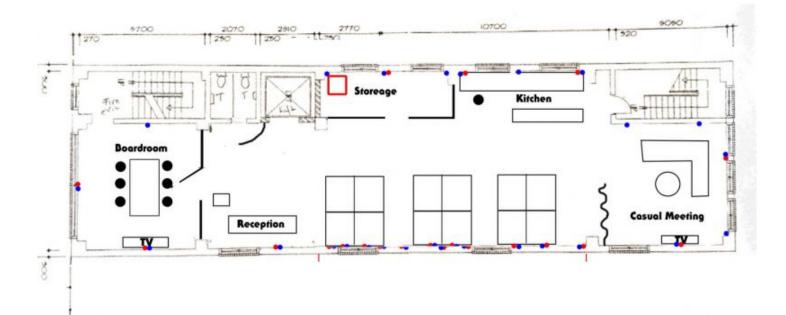

## Level 3/255 Riley Street Surry Hills NSW

The Edge Property Agency is delighted to offer for lease this amazing open plan space.

Ideal space for any creative agency, features include

- Open Plan Work Space
- High Ceilings
- Concrete Flooring
- Sweeping Views over Surry Hills -
- Great Natural Light
- Located in a Newly Refurbished Building
- Boardroom
- Open Plan work space
- Entertaining kitchen
- Flexible Terms
- One of Surry Hills Best Spaces
- Fitout can be removed to give open plan space