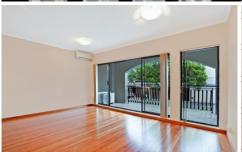

## Features include:

- + Polished timber floor boards throughout.
- + Modern kitchen with granite bench top
- + Modern bathroom with internal laundry (Dryer and Washing Machine Included)
- + Generously sized built-in wardrobe
- + Split System Air-Conditioning in living area