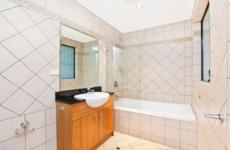

## Features include:

- + Polished timber floor boards throughout.
- + Modern kitchen with granite bench top
- + Modern bathroom with internal laundry (Dryer and Washing Machine Included)
- + Generously sized built-in wardrobe
- + Split System Air-Conditioning in living area