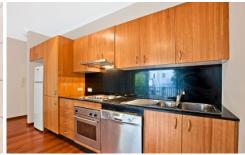

## Features include:

- + Polished timber floor boards throughout.
- + Modern kitchen with granite bench top
- + Modern bathroom with internal laundry (Dryer and Washing Machine Included)
- + Generously sized built-in wardrobe
- + Split System Air-Conditioning in living area