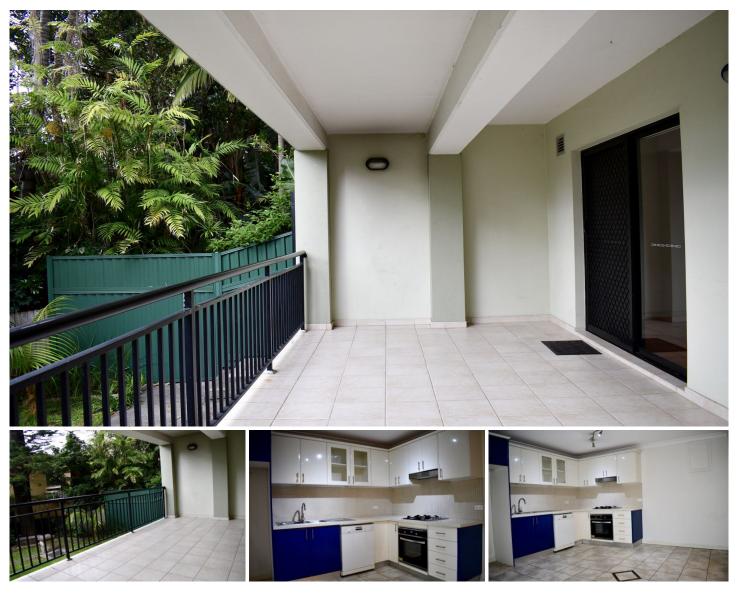

## 1/17 Pitt Street Randwick NSW

DEPOSIT TAKEN - Modern and well presented, two bedroom apartment in a quiet location.

You get:

- + Recently painted throughout
- + Polished timber floors throughout

+ Large gourmet kitchen with loads of storage and a separate store room which can be used as a walk in pantry or even a study.

+ Main bedroom with walk-in wardrobe and direct access to the balcony which spans along the entire apartment.

- + The second bedroom has a built-in wardrobe.
- + Modern bathroom which includes laundry facilities.
- + Direct access to the share garden.