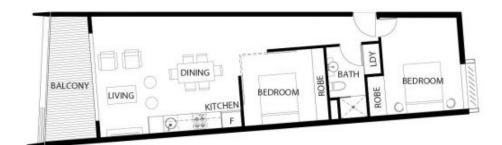

## 71/34 Chalmers Street Surry Hills NSW

Executive Style Two Bedroom apartment with sweeping views.

## You get:

- Open plan living/dining areas
- European Oak Timber floors
- Sun Filled balcony enjoying Surry Hills finest views
- Two spacious bedrooms with built-ins
- Open plan kitchen with modern finishes and appliances
- Fully air-conditioned
- Generous internal storage.cupboard space
- Internal laundry
- Located in a Landmark Building
- One Week Rent Free