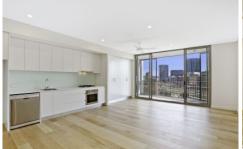

## You get:

- Open plan living/dining areas
- European Oak Timber floors
- Sun Filled balcony enjoying Surry Hills finest views
- Two spacious bedrooms with built-ins
- Open plan kitchen with modern finishes and appliances
- Fully air-conditioned
- Generous internal storage.cupboard space
- Internal laundry
- Located in a Landmark Building
- One Week Rent Free