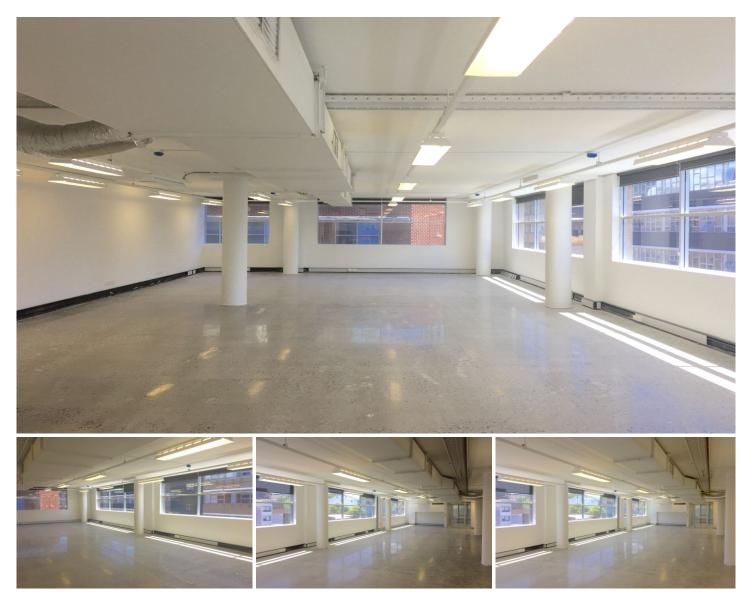

## Level 4/403/83-97 Kippax Street Surry Hills NSW

Located in a highly sought after building in Surry Hills is the sun drenched office space!

## You Get!

- High Ceilings allowing for great natural light.
- Windows on two sides.
- Air-conditioning.
- Kitchenette
- High ceilings
- Full Security
- Polished concrete floors
- Flexible working space
- Security Monitoring -
- Fiber Optics Available
- NBN ready
- Private meeting room

Building Size : 161 sqm Land Size View

- : 161 sqm

: https://www.the-edge.com.au/lease/nsw/ eastern-suburbs/surry-hills/commercial/o ffices/6164398

**Achilles Peshos** 02 9267 9832

https://www.the-edge.com.au