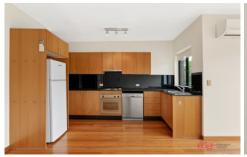

## You Get:

- Secure building
- Modern kitchen with granite bench top and stainless steel appliances
- Modern bathroom
- Internal laundry (washing machine and dryer included)
- Built-in wardrobe
- Open Plan Lounge/Dining which follows out onto a generous sized balcony
- Split System Air-Conditioning