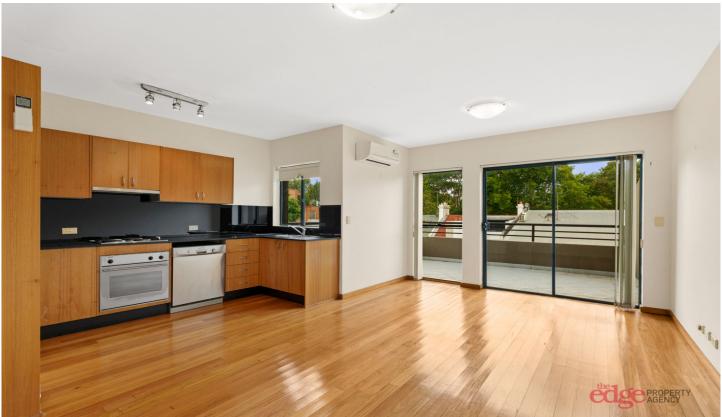

## You Get:

- Secure building
- Modern kitchen with granite bench top and stainless steel appliances
- Modern bathroom
- Internal laundry (washing machine and dryer included)
- Built-in wardrobe
- Open Plan Lounge/Dining which follows out onto a generous sized balcony
- Split System Air-Conditioning