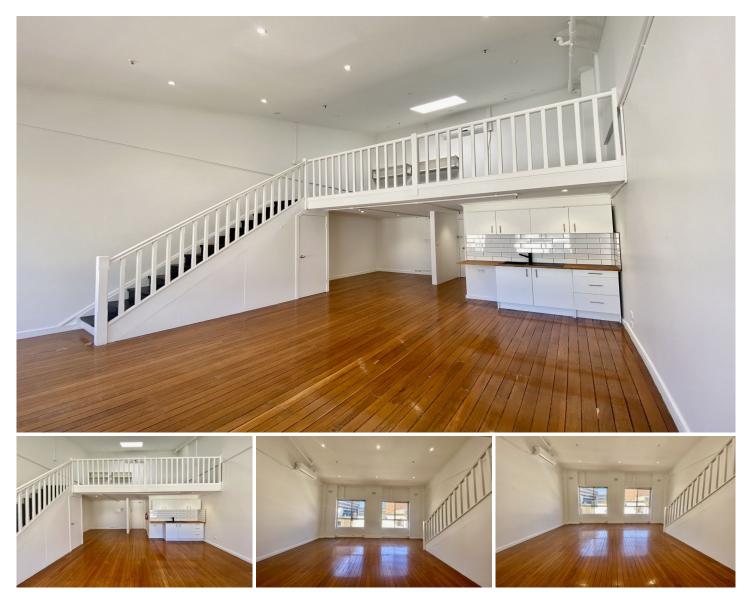

## Level 3/304/4-14 Buckingham Street Surry Hills NSW

East facing studio situated directly opposite Central Railway.

Features of the space include:

- High Ceilings
- Great Natural Light
- Polished Timber Floors
- Mezzanine level
- Great natural light
- Air-Conditioning
- Storage
- Kitchen
- Private bathroom
- 1 Car space available at an additional cost

This space is ideal for any creative industry.

Building Size : 78 sqm View : https://w

: https://www.the-edge.com.au/lease/nsw/ eastern-suburbs/surry-hills/commercial/o ffices/6189621

Achilles Peshos 02 9267 9832