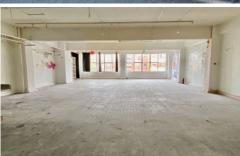

## Level 3/303/342 Elizabeth Street Surry Hills NSW

Located in Hibernian House Surry Hills is this open plan warehouse space

## Features include:

- Approx. 220sqm
- Great natural light
- Timber floors
- Private bathroom
- Affordable rental
- Loads of character
- High ceilings
- Creative building
- Directly opposite Central Station & the new Sydney Light rail