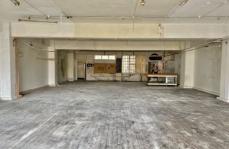

## Level 3/303/342 Elizabeth Street Surry Hills NSW

Located in Hibernian House Surry Hills is this open plan warehouse space

## Features include:

- Approx. 220sqm
- Great natural light
- Timber floors
- Private bathroom
- Affordable rental
- Loads of character
- High ceilings
- Creative building
- Directly opposite Central Station & the new Sydney Light rail