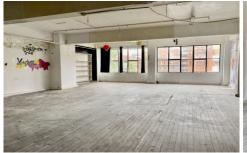

## Level 3/303/342 Elizabeth Street Surry Hills NSW

Located in Hibernian House Surry Hills is this open plan warehouse space

## Features include:

- Approx. 220sqm
- Great natural light
- Timber floors
- Private bathroom
- Affordable rental
- Loads of character
- High ceilings
- Creative building
- Directly opposite Central Station & the new Sydney Light rail