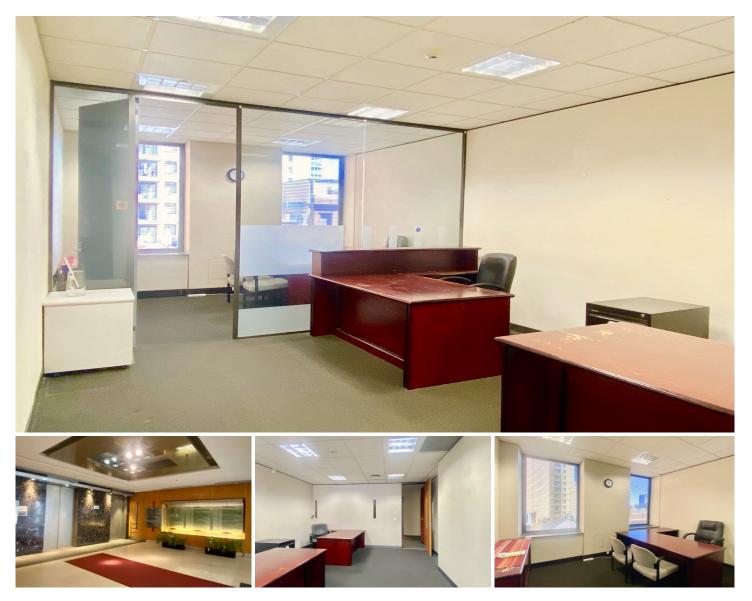

## Level 6/608/368 Sussex Street Sydney NSW

Located on the 6th floor of the Pacific Trade Centre is this well presented office space

## Features include:

- Open plan work area
- Two Private office spaces with glass partition
- Excellent levels of natural light
- Furniture available (set up and trade)
- Shared meeting rooms
- Air conditioning
- High speed internet
- Communal kitchen and bathrooms
- Well maintained common areas
- Three lifts servicing the building