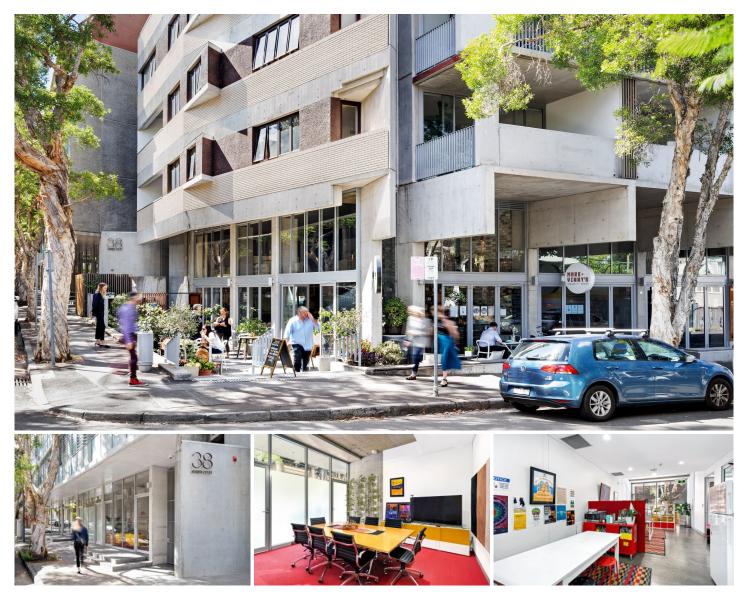

## Level G/01/38-52 Waterloo Street Surry Hills NSW

The Edge Property Agency is delighted to offer for lease Shops G.01, 38-52 Waterloo Street, Surry Hills.

This contemporary retail/showroom space is located in an award winning and sensationally designed de Node building.

Key highlights include:

- Retail, office or Showroom space!
- Open plan area of 72 sqm approx.
- Full glazing to North facing tree lined Adelaide Street
- Rear courtyard with manicured gardens
- Polished concrete floors
- Option for existing fitout or clean shell
- 3 Meter high ceilings
- North/South aspect