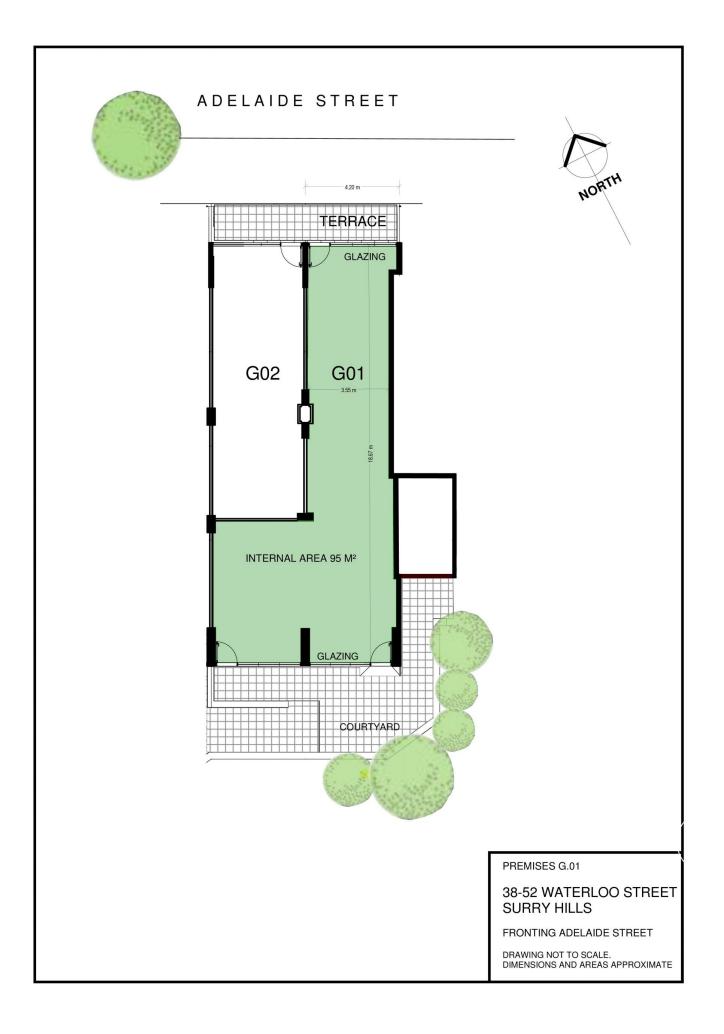

## Level G/01/38-52 Waterloo Street Surry Hills NSW

The Edge Property Agency is delighted to offer for lease Shops G.01, 38-52 Waterloo Street, Surry Hills.

This contemporary retail/showroom space is located in an award winning and sensationally designed de Node building.

Key highlights include:

- Retail, office or Showroom space!
- Open plan area of 72 sqm approx.
- Full glazing to North facing tree lined Adelaide Street
- Rear courtyard with manicured gardens
- Polished concrete floors
- Option for existing fitout or clean shell
- 3 Meter high ceilings
- North/South aspect

## Building Size : 72 sqm View

: https://www.the-edge.com.au/lease/nsw/ eastern-suburbs/surry-hills/commercial/o ffices/6246772

**Achilles Peshos** 02 9267 9832