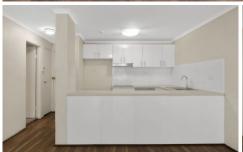

## You Get

- Spacious flowing apartment (Approx 75sqm)
- Laminate floors throughout
- Modern kitchen with new ceramic cooktop
- Generous sized living area with access to balcony
- Natural light
- Large bedroom with walk in wardrobe and direct access to balcony
- Generous sized bathroom and laundry