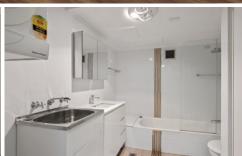

## You Get

- Spacious flowing apartment (Approx 75sqm)
- Laminate floors throughout
- Modern kitchen with new ceramic cooktop
- Generous sized living area with access to balcony
- Natural light
- Large bedroom with walk in wardrobe and direct access to balcony
- Generous sized bathroom and laundry