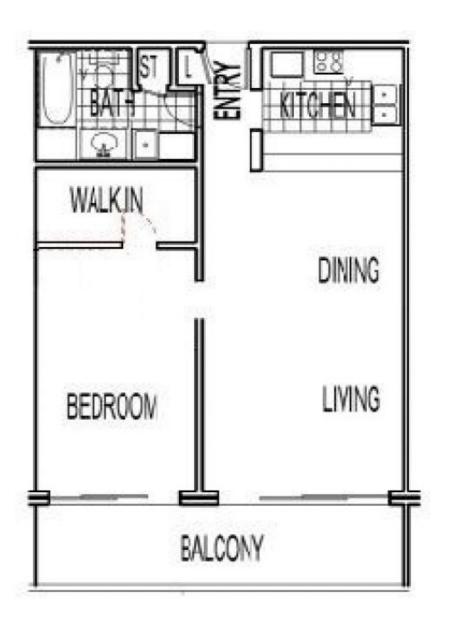

## Level 1/5/278 Sussex Street Sydney NSW

\*\*DEPOSIT TAKEN\*\*
Over-sized One Bedroom Apartment

Located towards the Northern end of Sussex Street, we have available an oversized One Bedroom apartment in a well maintained security building.

## You Get

- Spacious flowing apartment (Approx 75sqm)
- Laminate floors throughout
- Modern kitchen with new ceramic cooktop
- Generous sized living area with access to balcony
- Natural light
- Large bedroom with walk in wardrobe and direct access to balcony
- Generous sized bathroom and laundry

## 1 🛌 1 📇

**Building Size**: 77 sqm

View : https://www.the-edge.com.au/lease/nsw/ sydney-city/sydney/residential/apartmen

t/6289657

Kyrstie Peshos 9267 9832