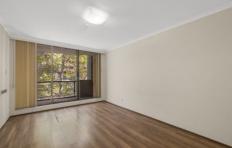

## You Get

- Spacious flowing apartment (Approx 75sqm)
- Laminate floors throughout
- Modern kitchen with new ceramic cooktop
- Generous sized living area with access to balcony
- Natural light
- Large bedroom with walk in wardrobe and direct access to balcony
- Generous sized bathroom and laundry