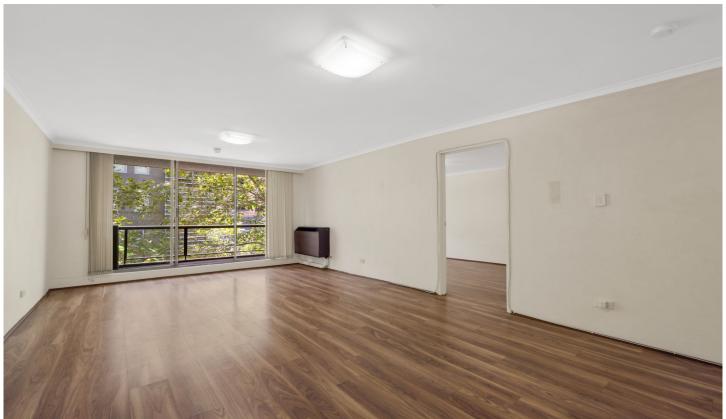

## You Get

- Spacious flowing apartment (Approx 75sqm)
- Laminate floors throughout
- Modern kitchen with new ceramic cooktop
- Generous sized living area with access to balcony
- Natural light
- Large bedroom with walk in wardrobe and direct access to balcony
- Generous sized bathroom and laundry