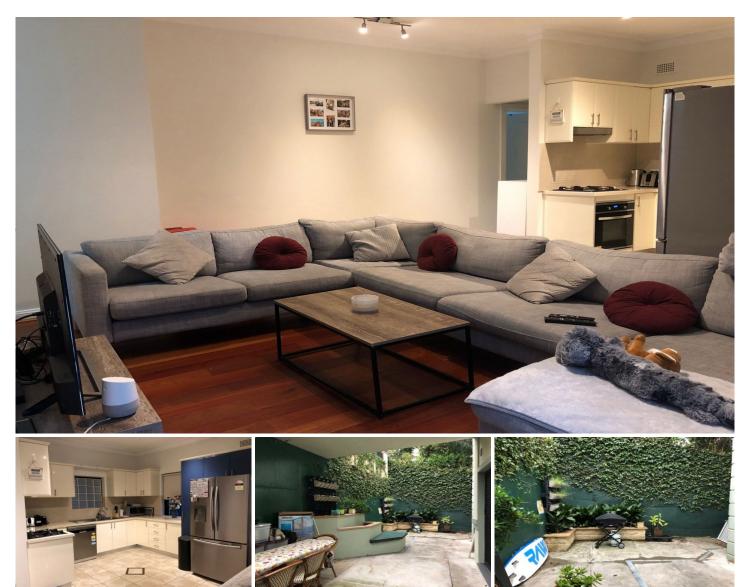

## 4/17 Pitt Street Randwick NSW

DEPOSIT TAKEN - Modern two bedroom apartment in a quiet and convenient location with Private Courtyard.

## You get:

+ Open plan gourmet kitchen with tiled floor and loads of storage

- + Laminate timber floors in living and bedroom areas
- + Large bathroom with laundry facilities

+ Built-in Wardrobes in both bedrooms which lead out onto the large private courtyard

Located within a short walk to Randwick Junction, cafes and transport.