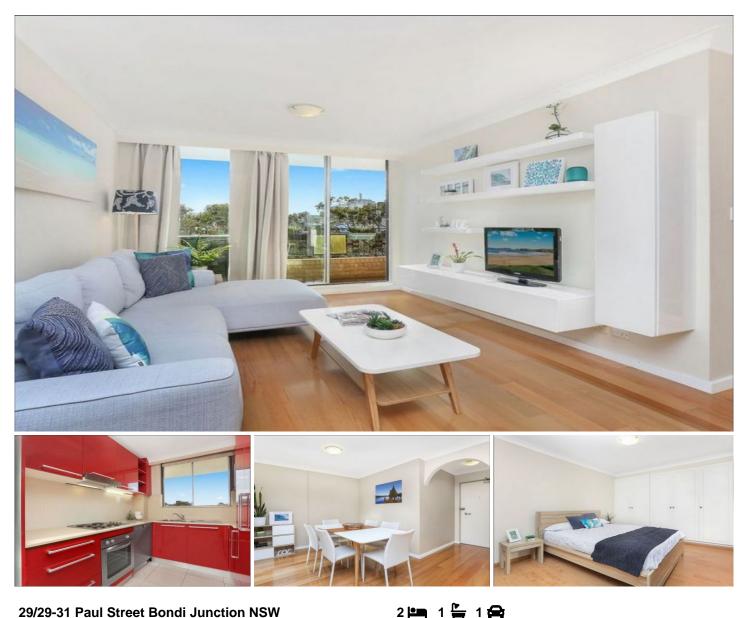

## 29/29-31 Paul Street Bondi Junction NSW

## \*\*\*\*\*DEPOSIT TAKEN\*\*\*\*\*

Set in a quiet cul-de-sac with a leafy outlook and harbour glimpses, this bright and sun-drenched unfurnished spacious apartment is just what you've been looking for.

## You Get

- + Open-plan indoor & outdoor entertaining
- + L-shaped living/dining room opening
- + Modern kitchen with stainless steel appliances and dishwasher
- + Built-in Wardrobes in both bedrooms
- + Neat and tidy bathroom with a separate bath & shower
- + Internal laundry
- + Lock-up garage
- + Unfurnished