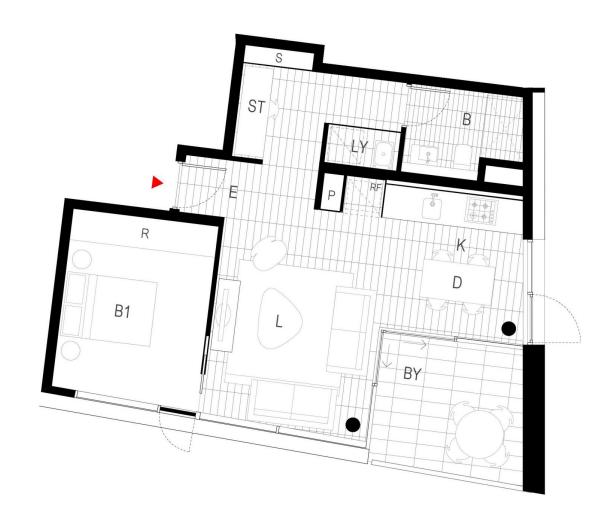

- A spacious living area that leads onto a large entertaining style terrace
- Great corner position
- High ceilings with skylights in the living area
- Open plan kitchen
- Plenty of storage and cupboard space
- Internal laundry
- Generously proportioned bedroom with built ins
- Air-conditioning

## 1 🚐 1 🚍 1 🚍

**Building Size**: 60 sqm **Land Size**: 60 sqm

View : https://

: https://www.the-edge.com.au/lease/nsw/eastern-suburbs/zetland/residential/apar

tment/6366410

Kyrstie Peshos 9267 9832

| B<br>B<br>B1,2 | Bathroom Bedroom 1, 2 | BY<br>CY | Balcony<br>Courtyard | D<br>E | Dining<br>Entry | EN<br>K | Ensuite<br>Kitchen | L<br>LY | Living Room<br>Laundry | P<br>R | Pantry<br>Wardrobe | S<br>ST | Store<br>Study | TCE<br>WIR | Terrace<br>Walk-in Robe |  |
|----------------|-----------------------|----------|----------------------|--------|-----------------|---------|--------------------|---------|------------------------|--------|--------------------|---------|----------------|------------|-------------------------|--|
| 0              | 1                     |          | 2                    |        |                 |         | 5                  |         |                        |        |                    |         |                |            |                         |  |