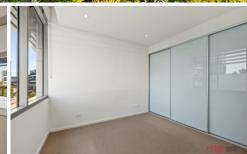

- A spacious living area that leads onto a large entertaining style terrace
- Great corner position
- High ceilings with skylights in the living area
- Open plan kitchen
- Plenty of storage and cupboard space
- Internal laundry
- Generously proportioned bedroom with built ins
- Air-conditioning