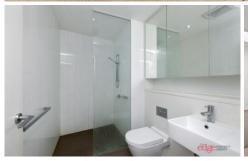

- A spacious living area that leads onto a large entertaining style terrace
- Great corner position
- High ceilings with skylights in the living area
- Open plan kitchen
- Plenty of storage and cupboard space
- Internal laundry
- Generously proportioned bedroom with built ins
- Air-conditioning