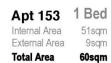

## 1 🚐 1 🚍 1 🚍

**Building Size**: 60 sqm **Land Size**: 60 sqm

View : https://

: https://www.the-edge.com.au/lease/nsw/eastern-suburbs/zetland/residential/apar

tment/6366410

Kyrstie Peshos 9267 9832

| B<br>B<br>B1,2 | Bathroom Bedroom 1, 2 | BY<br>CY | Balcony<br>Courtyard | D<br>E | Dining<br>Entry | EN<br>K | Ensuite<br>Kitchen | L<br>LY | Living Room<br>Laundry | P<br>R | Pantry<br>Wardrobe | S<br>ST | Store<br>Study | TCE<br>WIR | Terrace<br>Walk-in Robe |  |
|----------------|-----------------------|----------|----------------------|--------|-----------------|---------|--------------------|---------|------------------------|--------|--------------------|---------|----------------|------------|-------------------------|--|
| 0              | 1                     |          | 2                    |        |                 |         | 5                  |         |                        |        |                    |         |                |            |                         |  |