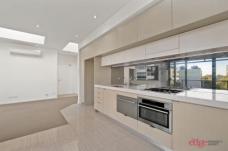

- A spacious living area that leads onto a large entertaining style terrace
- Great corner position
- High ceilings with skylights in the living area
- Open plan kitchen
- Plenty of storage and cupboard space
- Internal laundry
- Generously proportioned bedroom with built ins
- Air-conditioning