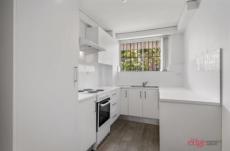

## Features include:

- Private Kitchen with ample storage
- Spacious lounge and dining area that leads to the North facing courtyard
- Private courtyard, ideal for entertaining
- Two generously sized bedrooms, main with built ins
- Internal laundry
- Lock Up Garage
- Lift access
- Communal swimming pool and gardens
- Pet friendly