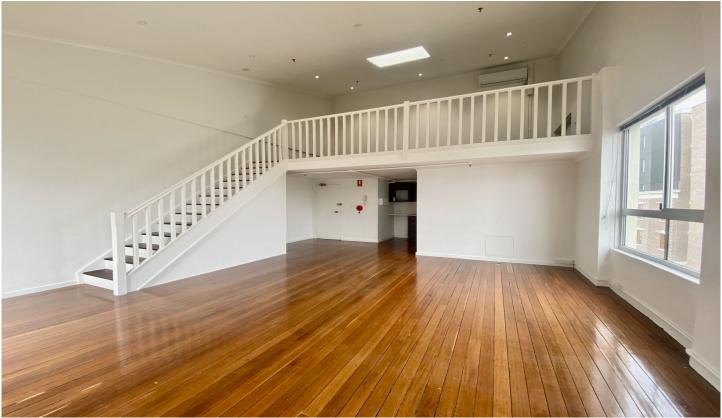

## Level 3/301/4-14 Buckingham Street Surry Hills NSW

Open plan office space located situated in an refurbished warehouse building.

Features of the space include:

- High Ceilings
- Great Natural Light
- Polished Timber Floors
- Great natural light
- Air-Conditioning
- Kitchen
- Private bathroom including shower

This space is ideal for any creative industry.

Located within a short stroll to Central Station and Sydney Light Rail

Building Size: 85 sqm

View: https://www.the-edge.com.au/lease/nsw/

eastern-suburbs/surry-hills/commercial/o