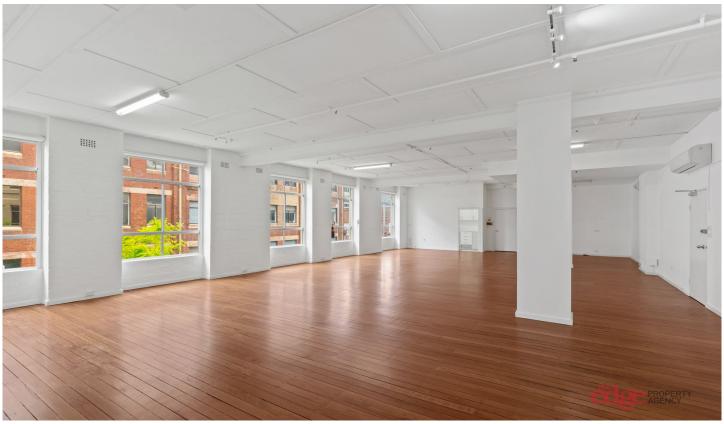

## Level 2/202/4-14 Buckingham Street Surry Hills NSW

The Edge Property Agency is delighted to offer for lease this open plan office/showroom space located situated in an refurbished warehouse building.

Features of the space include:

- High Ceilings
- Great Natural Light
- Polished Timber Floors
- Great natural light
- Air-Conditioning
- Kitchen
- Private bathroom
- NBN high speed internet
- 1 Car space available at an additional cost

This space is ideal for any creative industry.

**Building Size**: 145 sqm **Land Size**: 145 sqm

View : https://www.the-edge.com.au/lease/nsw/

eastern-suburbs/surry-hills/commercial/o ffices/6402577

Achilles Peshos 02 9267 9832